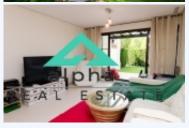

# # B18095, BUNGALOW WITH MOUNTAIN VIEWS IN BENIDORM

Bungalow on 2 floors with 2 bedrooms, 2 bathrooms, living room with access to the garden, community pool, parking and tennis court.

Wonderful bungalow of 100m2. The house has 2 floors. Consisting of 2 bedrooms, 2 bathrooms, living-dining room with direct access to the garden, independent fitted kitchen and terrace. Parking is available. It is located in a gated community ideal for families with children. Communal swimming pool, gardens, tennis court, playground, gymnasium. Mountain views. Distance to the sea 4000 m. The year of construction is 2007