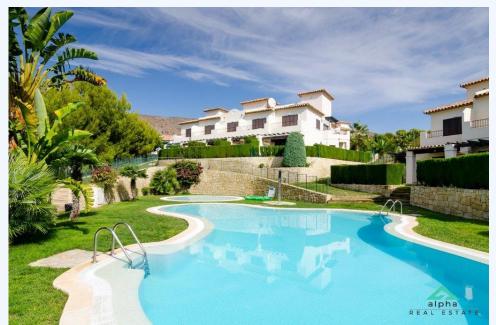

# # B18095, BUNGALOW WITH MOUNTAIN VIEWS IN BENIDORM

Bungalow on 2 floors with 2 bedrooms, 2 bathrooms, living room with access to the garden, community pool, parking and tennis court.

Wonderful bungalow of 100m2. The house has 2 floors. Consisting of 2 bedrooms, 2 bathrooms, living-dining room with direct access to the garden, independent fitted kitchen and terrace. Parking is available. It is located in a gated community ideal for families with children. Communal swimming pool, gardens, tennis court, playground, gymnasium. Mountain views. Distance to the sea 4000 m. The year of construction is 2007

#### **CONVENIENCE:**

**General Amenities:** Community Pool,Internet,Satellite Dish,

**Appliance Amenities:** Microwave,Rang e/Oven,Refrigerator,Washer/Dryer, **Community Amenities:** Tennis Court,

Exterior Amenities: Exterior