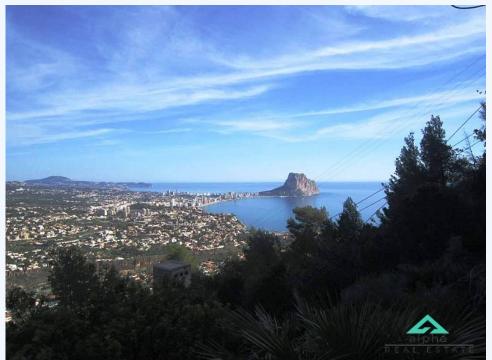

# # C18106, VILLA WITH OPEN VIEWS IN CALPE / MARYVILLA

Detached house in urbanization Maryvilla, next to the slope of mount Toix, with absolute intimacy and tranquility with privileged views of Calpe! On a plot of 767m2 with 153m2 built on two floors: Upper floor of 85 m2 (good condition), with 2 bedrooms, bathroom, kitchen, living room and terraces. Ground floor of 68 m2 (to be refurbished), with 3 bedrooms, terrace, has electricity and water inlet