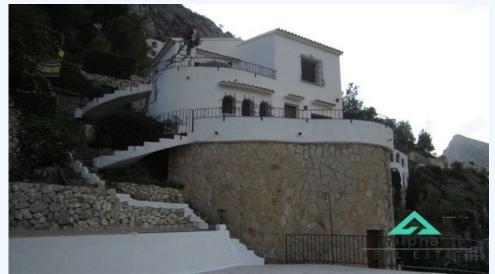

# # C18109, VILLA WITH OPEN VIEWS IN CALPE

Small chalet situated on the mountain of Maryvilla . This chalet is composed of two separate dwellings, the upper part has 2 bedrooms, 1 bathroom, 1 kitchen, 1 living room... The lower part consists of 1 bedroom, kitchen, 1 bathroom and 1 living room.

Small chalet situated on the mountain of Maryvilla . This chalet is composed of two separate dwellings, the upper part has 2 bedrooms, 1 bathroom, 1 kitchen, 1 living room... The lower part consists of 1 bedroom, kitchen, 1 bathroom and 1 living room. South orientation. With private pool.