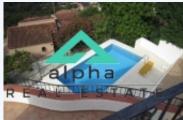

# # C18109, VILLA WITH OPEN VIEWS IN CALPE









Small chalet situated on the mountain of Maryvilla . This chalet is composed of two separate dwellings, the upper part has 2 bedrooms, 1 bathroom, 1 kitchen, 1 living room... The lower part consists of 1 bedroom, kitchen, 1 bathroom and 1 living room.

Small chalet situated on the mountain of Maryvilla . This chalet is composed of two separate dwellings, the upper part has 2 bedrooms, 1 bathroom, 1 kitchen, 1 living room... The lower part consists of 1 bedroom, kitchen, 1 bathroom and 1 living room. South orientation. With private pool.

## BASE INFORMATION:

Bed : 3 Bath : 2

# LAND INFORMATION:

Constructed: 150

area

Plot Size : 800

#### **BUILDING INFORMATION:**

Built on : 1972 Number of Floors : 2 Floor area (Total) : 150

## CONVENIENCE:

**General Amenities: Private Swimming*