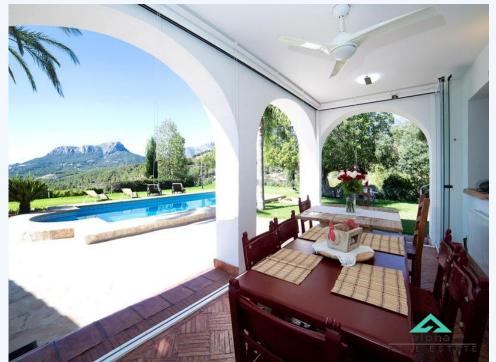

# # F18027, EXCLUSIVE NEW BUILT FINCA IN BENISSA

modern exclusive finca between Calpe and Benissa with top class finishings. This impressive newly built finca, ideally located between Benissa and Calpe has a lot to offer. On the top floor there are three large bedrooms with en-suite bathrooms, with large windows overlooking the beautiful views of the countryside and the mountains. On the ground floor there are another three bedrooms and three bathrooms, a huge living room, an elegant kitchen and laundry room. Going down a few steps, we find ourselves in the spacious basement all in natural stone composed of a large cinema room with fireplace, a fully equipped bar, the cellar and a bathroom. The particular care taken in the choice of noble materials such as solid wood in the park and doors and windows, the marble baths are reflected with a harmony of colours throughout the house. Outside a swimming pool surrounded by grass and majestic palm trees and under the arches of the Riu Rau the glazed dining room to enjoy the infinite views of the sea, plains and mountains.