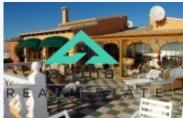

# # C18030, VILLA IN BENITACHELL WITH PANORAMIC SEA VIEWS

ample house with panoramic sea views with south orientation in classical Mediterranean style with guest apartment

This magnificent villa with endless views of the bay of Calpe and the distant horizon, completely renovated in 2008 has a lot to offer. The upper floor consists of 2 bedrooms, 2 bathrooms, large living room with fireplace, spacious kitchen at the last, a splendid naya and the large terrace overlooking the fabulous panorama. The ground floor offers 2 bedrooms, bathroom, kitchen, gym, laundry and several storage rooms. It has central gas underfloor heating, air conditioning, garage and ample parking area. On the generous plot of 1.746 m2 is the large heated swimming pool of 15 x 5 m, with automatic cover and a lush Mediterranean garden with lawn areas.