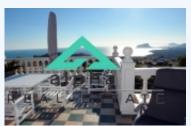

# # C18030, VILLA IN BENITACHELL WITH PANORAMIC SEA VIEWS

ample house with panoramic sea views with south orientation in classical Mediterranean style with guest apartment

This magnificent villa with endless views of the bay of Calpe and the distant horizon, completely renovated in 2008 has a lot to offer. The upper floor consists of 2 bedrooms, 2 bathrooms, large living room with fireplace, spacious kitchen at the last, a splendid naya and the large terrace overlooking the fabulous panorama. The ground floor offers 2 bedrooms, bathroom, kitchen, gym, laundry and several storage rooms. It has central gas underfloor heating, air conditioning, garage and ample parking area. On the generous plot of 1.746 m2 is the large heated swimming pool of 15 x 5 m, with automatic cover and a lush Mediterranean garden with lawn areas.