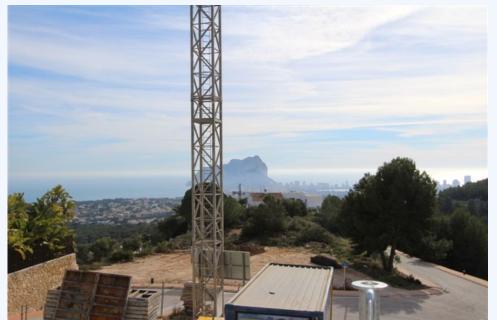

# # C18040, MODERN NEW BUILT VILLA WITH PANORAMIC SEA VIEWS IN BENISSA

Modern new built villa with panoramic sea views only 10 minutes drive from the beach of Calpe with all amneties

4 bedroom, 5 bathroom villa in beautiful location with spectacular panoramic sea views situated between Calpe and Benissa, with only a 10 minutes drive from the beaches. Built in 2017, it offers air conditioning, central heating, elevator, storage room, private pool, landscaped garden, garage, BBQ, several terraces (covered and open), telephone and more.