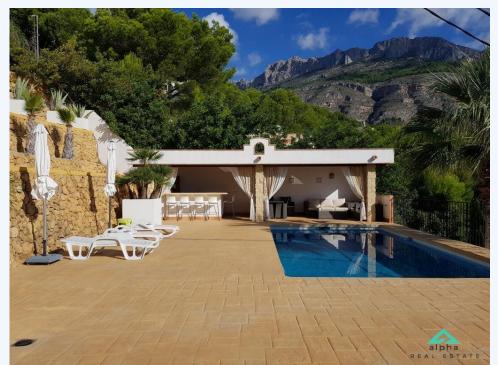

# # C18048, VILLA IN ALTEA WITH PANORAMIC VIEWS

villa with panoramic views close to the golf court of Altea la Vella, with 4 bedrooms and 2 bathrooms

Detached villa in Sierra de Altea next to the golf course. The year of construction is 1,983, but a total renovation was made in the year 2,014. It has a plot of 1.560 m2 plus 450 m2 with usufruct. The house consists of 241 m2 plus the terraces. It is distributed in living/dining room with access to a terrace of 16 m2, with pleasant views to the garden, the sea and the mountains, independent kitchen, 4 bedrooms (3 in the main house and 1 bedroom in the guest house), 2 bathrooms (1 in the main house and 1 in the guest house). It consists of 2 floors (1 main dwelling and another one the guest house). It has a barbecue of 4x10 m, prepared as a summer kitchen next to the swimming pool of 9x5 m. Enclosed garage of 40 m2 for two cars, storeroom. A.A. cold-warm, 2 electric entrance doors, alarm. Orientation northeast Wide plot that allows the construction of 2 wooden houses. It's 2 km away. from La Olla beach, Altea. Ocean and mountain view