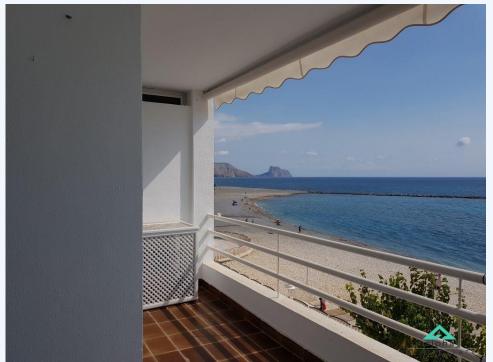

## # A18069, APARTMENT IN 1ST LINE TO THE BEACH IN ALTEA

apartment with 4 bedrooms and 2 bathrooms with terrace in 1st line to the beach and close to the centre

Large flat in a very central building with unbeatable sea views. It is a 2nd floor with southeast orientation. It has: entrance hall, living/dining room with fireplace and access to terrace of 8 m2, separate kitchen with laundry room, 4 bedrooms with fitted wardrobes, 2 bathrooms (1 en suite). AA. cold-warmth throughout the house, windows with double glass, electric hot water, ceramic floor, wood interior carpentry, furnished, has elevator. Central location offers all services next to pharmacy, restaurants, varied shops, banks, bus,... Beach to about 20 meters. The building dates from 1978, although it is ready to move in. There is no garage, but there is the possibility of renting very close by.