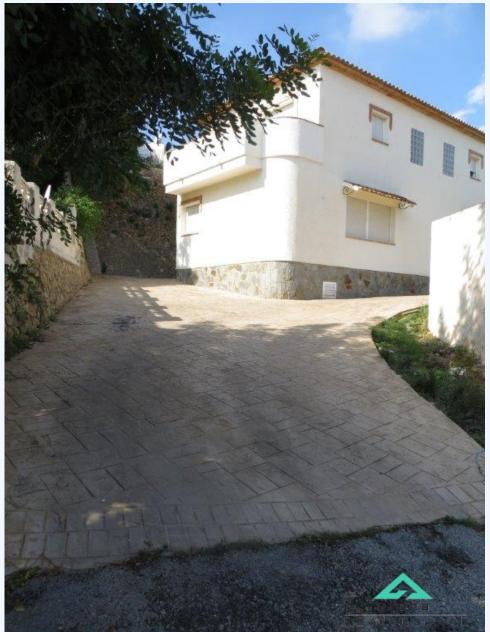

## # B18093, NEW SEMIDETACHED HOUSE IN LA NUCIA

New semidetached house in La Nucia for sale, distributed on 2 floors 1 living-dining room, open plan kitchen, 2 bedrooms and 2 bathrooms.

New semidetached house for sale. Plot of 212m2 asphalted with printed concrete. It has 85 m2 distributed in 2 floors. Consisting of 2 bedrooms with fitted wardrobes, the master bedroom has access to the terrace, 2 bathrooms, fully fitted open plan kitchen and lounge.

## LAND INFORMATION:

Constructed: 85

area

Plot Size : 212